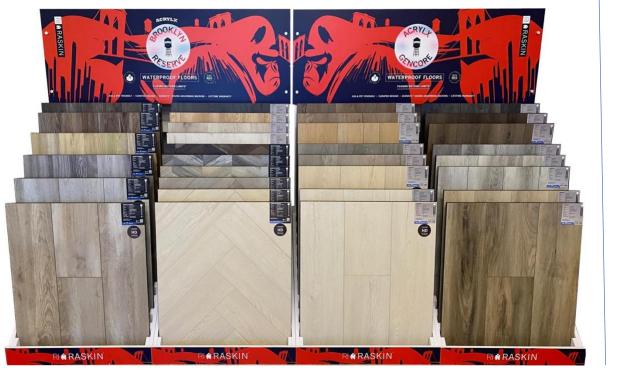

## **Raskin Acrylx Supreme Display**

120" Wide (two 60" cabinets)

Collection Name: Acrylx Brooklyn Reserve / Gencore Overall Thickness: Brooklyn Reserve - 5.5m = 4.5mm + 1.0mm AcoustX IXPE Backing Gencore - 5.0mm = 4.0mm + 1.0mm AcoustX IXPE Backing WearLayer: .5mm (20mil) w/ G55 MAX Ceramic Bead Advanced Coating System Installation Method: Floating Click

72" Tall