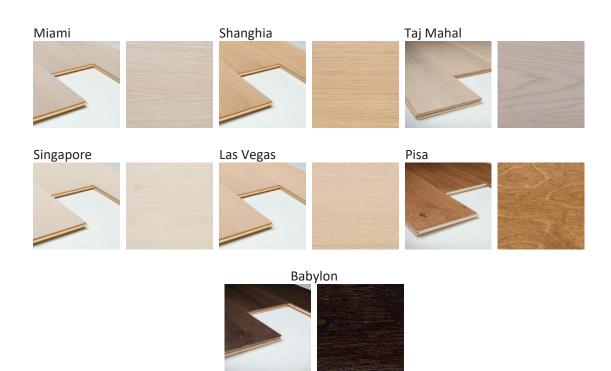

Strap Set - 7" x 9"

ECCO\_Castro\_Sell\_Sheet\_2023\_B.indd 1 12/15/23 9:50 AM

| Style                   | Species            | Item Code | New Color Name |
|-------------------------|--------------------|-----------|----------------|
| Douro Valley Collection | European White Oak | ECDOW07MI | Varosa         |
| Douro Valley Collection | European White Oak | ECDOW07SH | Paiva          |
| Douro Valley Collection | European White Oak | ECDOW07BA | Arda           |
| Douro Valley Collection | European White Oak | ECDOW07TM | Torto          |
| Douro Valley Collection | European White Oak | ECDOW07SI | Vallado        |
| Douro Valley Collection | European White Oak | ECDOW07LV | Porto          |
| Douro Valley Collection | European White Oak | ECDOW07PI | Pisa           |
| Douro Valley Collection | European White Oak | ECDOW07GU | Gunstock       |