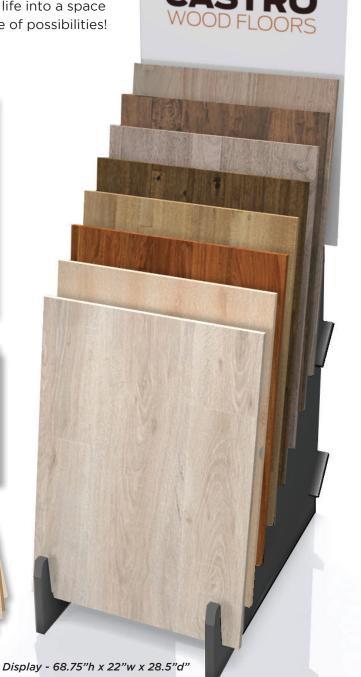

There are only 7 SKU's for the display and Babylon is set up but will not come in the display.

All Castro 7 Wonders Color Palette are available in this program with an estimated lead time of 60 days.

ECCO\_Castro\_Sell\_Sheet\_2023\_B.indd 2 12/15/23 9:50 AM